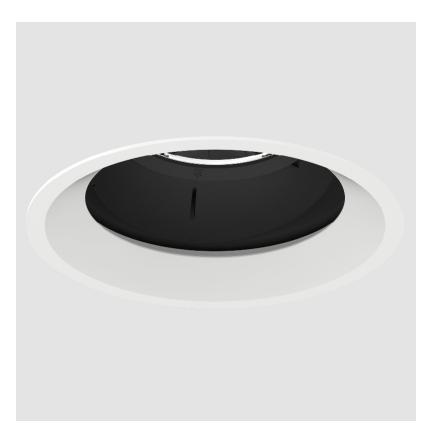

### **BIONIQ ROUND ADJUSTABLE TRIMLESS**

#### GENERAL Series: Bio

| GENERAL                                                                     |
|-----------------------------------------------------------------------------|
| Series: Bioniq                                                              |
| Subseries: Bioniq Round Adjustable                                          |
| Brand: Prolicht                                                             |
| Division: Architectural                                                     |
| Mounting Type: Trimless                                                     |
| Mounting Location: Ceiling                                                  |
| Subcategory: Downlight                                                      |
| PHYSICAL                                                                    |
| Shape: Round                                                                |
| Diameter (mm): 136                                                          |
| Diameter (in): 5 <sup>3</sup> / <sub>8</sub>                                |
| Height (mm): 136                                                            |
| Height (in): $5\frac{3}{8}$                                                 |
| Ceiling Thickness (mm): 10 / 12.5 / 15 / 25                                 |
| Ceiling Thickness (in): 3/8 or 1/2 or 9/16 or 1                             |
| Min. Recessing Depth (mm): 150                                              |
| Min. Recessing Depth (in): $5\frac{7}{8}$                                   |
| Light Distribution: Adjustable / Downlight                                  |
| Weight (kg): 1.024                                                          |
| Weight (lbs): 2.25                                                          |
| Fixture Finish: SSR / BKV / CWI / CRY / HAB / UFT / ITA / RUA / FTG / MYG / |
| LOD / PUS / FRO / FUP / KIA / POP / BLS / SPG / MEY / GOH / GUM / CHC /     |
| COM / ABZ / JAG / OBR / MOS / ROR                                           |
| Fixture Material: Aluminum Die Cast                                         |
| Cut-out Measurements: 2 140mm / 5 1/2"                                      |
| Upon Request: Unique Ceiling Thickness                                      |
| ELECTRICAL                                                                  |
| Lamp Type: LED (Zhaga Standard)                                             |
| Input Wattage (W): 28.6                                                     |
| Total Output Wattage (W): 26.4                                              |
| Dimming: Tri-Mode (Non-Dimming and Phase Dimming (120Vac only)              |
| and 0-10V Dimming)                                                          |
| Driver Included: No                                                         |
| Driver Location: Recessed Housing                                           |
| Driver Type: Constant Current - Universal                                   |
| Driver Class: Class 2                                                       |
| Housing: See components                                                     |
| Input Voltage (V): 120 - 277                                                |
| Constant Current (MA): 700                                                  |
| LED                                                                         |
| Number of LEDg 1                                                            |