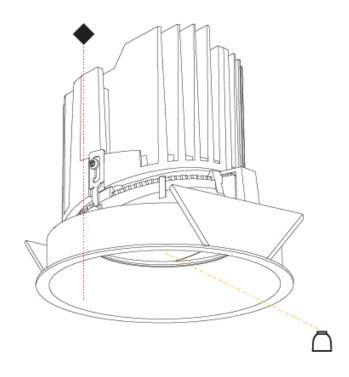

### **BIONIQ ROUND ADJUSTABLE RECESSED**

#### GENERAL ries: Bic

| Series: Bioniq                                                            |
|---------------------------------------------------------------------------|
| Subseries: Bioniq Round Adjustable                                        |
| Brand: Prolicht                                                           |
| Division: Architectural                                                   |
| Mounting Type: Recessed                                                   |
| Mounting Location: Ceiling                                                |
| Subcategory: Downlight                                                    |
| PHYSICAL                                                                  |
| Shape: Round                                                              |
| Diameter (mm): 139                                                        |
| Diameter (in): $5\frac{1}{2}$                                             |
| Height (mm): 137                                                          |
| Height (in): 5 ¾                                                          |
| Ceiling Thickness (mm): 10 / 12.5 / 15                                    |
| Ceiling Thickness (in): 3/8 or 1/2 or 9/16                                |
| Min. Recessing Depth (mm): 150                                            |
| Min. Recessing Depth (in): $5\frac{7}{8}$                                 |
| Light Distribution: Adjustable / Downlight                                |
| Weight (kg): 0.853                                                        |
| Weight (lbs): 1.88                                                        |
| Fixture Finish: SSR / BKV / CWI / CRY / HAB / UFT / ITA / RUA / FTG / MYG |
| LOD / PUS / FRO / FUP / KIA / POP / BLS / SPG / MEY / GOH / GUM / CHC     |
| COM / ABZ / JAG / OBR / MOS / ROR                                         |
| Fixture Material: Aluminum Die Cast                                       |
| Cut-out Measurements: 130mm / 5 1/8"                                      |
| ELECTRICAL                                                                |
| Lamp Type: LED (Zhaga Standard)                                           |