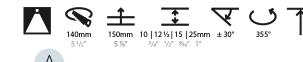

#### GENERAL Series: Bio

| GENERAL                                                                     |
|-----------------------------------------------------------------------------|
| Series: Bioniq                                                              |
| Subseries: Bioniq Round Adjustable                                          |
| Brand: Prolicht                                                             |
| Division: Architectural                                                     |
| Mounting Type: Trimless                                                     |
| Mounting Location: Ceiling                                                  |
| Subcategory: Downlight                                                      |
| PHYSICAL                                                                    |
| Shape: Round                                                                |
| Diameter (mm): 136                                                          |
| Diameter (in): 5 <sup>3</sup> / <sub>8</sub>                                |
| Height (mm): 136                                                            |
| Height (in): $5\frac{3}{8}$                                                 |
| Ceiling Thickness (mm): 10 / 12.5 / 15 / 25                                 |
| Ceiling Thickness (in): 3/8 or 1/2 or 9/16 or 1                             |
| Min. Recessing Depth (mm): 150                                              |
| Min. Recessing Depth (in): $5\frac{7}{8}$                                   |
| Light Distribution: Adjustable / Downlight                                  |
| Weight (kg): 1.024                                                          |
| Weight (lbs): 2.25                                                          |
| Fixture Finish: SSR / BKV / CWI / CRY / HAB / UFT / ITA / RUA / FTG / MYG / |
| LOD / PUS / FRO / FUP / KIA / POP / BLS / SPG / MEY / GOH / GUM / CHC /     |
| COM / ABZ / JAG / OBR / MOS / ROR                                           |
| Fixture Material: Aluminum Die Cast                                         |
| Cut-out Measurements: 2 140mm / 5 1/2"                                      |
| Upon Request: Unique Ceiling Thickness                                      |
| ELECTRICAL                                                                  |
| Lamp Type: LED (Zhaga Standard)                                             |
| Input Wattage (W): 28.6                                                     |
| Total Output Wattage (W): 26.4                                              |
| Dimming: Tri-Mode (Non-Dimming and Phase Dimming (120Vac only)              |
| and 0-10V Dimming)                                                          |
| Driver Included: No                                                         |
| Driver Location: Recessed Housing                                           |
| Driver Type: Constant Current - Universal                                   |
| Driver Class: Class 2                                                       |
| Housing: See components                                                     |
| Input Voltage (V): 120 - 277                                                |
| Constant Current (MA): 700                                                  |
| LED                                                                         |
| Number of LEDg 1                                                            |

#### Number of LEDs: 1

| Number of LEDS. 1                                                       |
|-------------------------------------------------------------------------|
| Color Temperature (°K): 2700 / 3000 / 3500 / 4000                       |
| Max. Delivered Lumen (lm): 2030 / 2080 / 2185 / 2230                    |
| Nominal Lumen (lm): 3210 / 3290 / 3459 / 3530                           |
| CRI: >90 CRI                                                            |
| Efficiency (%): 63.1 / 61.5 / 63.2                                      |
| Lamp Life (hrs): 50000                                                  |
| Upon Request: RGB-W Tunable White Special Color Temperature Special LED |
| OPTICAL                                                                 |
| Reflector°: 20 / 25 / 40                                                |

Adjustability: Rotational 355°; Tilt 30° Upon Request: Special Beam Angles

RATINGS AND CERTIFICATIONS Zaneen Group Inc. © 2024, J 1800-388-3382, F 416-247-9319, www.zaneen.com Certified By: Certified for North American Standards Available for International specifications by adding 'INT' at the end of the existing Model #. For assistance on 'custom' specifications, contact zteam@zaneen.com. IParating Mathematications and the end of the existing Model #. For assistance on 'custom' specifications, contact zteam@zaneen.com.