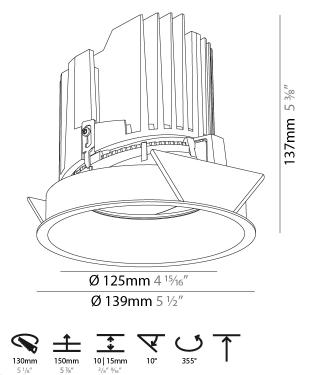

### **BIONIQ ROUND ADJUSTABLE RECESSED**

#### GENERAL ries: Bic

| Series: Bioniq                                                            |
|---------------------------------------------------------------------------|
| Subseries: Bioniq Round Adjustable                                        |
| Brand: Prolicht                                                           |
| Division: Architectural                                                   |
| Mounting Type: Recessed                                                   |
| Mounting Location: Ceiling                                                |
| Subcategory: Downlight                                                    |
| PHYSICAL                                                                  |
| Shape: Round                                                              |
| Diameter (mm): 139                                                        |
| Diameter (in): $5\frac{1}{2}$                                             |
| Height (mm): 137                                                          |
| Height (in): 5 ¾                                                          |
| Ceiling Thickness (mm): 10 / 12.5 / 15                                    |
| Ceiling Thickness (in): 3/8 or 1/2 or 9/16                                |
| Min. Recessing Depth (mm): 150                                            |
| Min. Recessing Depth (in): $5\frac{7}{8}$                                 |
| Light Distribution: Adjustable / Downlight                                |
| Weight (kg): 0.853                                                        |
| Weight (lbs): 1.88                                                        |
| Fixture Finish: SSR / BKV / CWI / CRY / HAB / UFT / ITA / RUA / FTG / MYG |
| LOD / PUS / FRO / FUP / KIA / POP / BLS / SPG / MEY / GOH / GUM / CHC     |
| COM / ABZ / JAG / OBR / MOS / ROR                                         |
| Fixture Material: Aluminum Die Cast                                       |
| Cut-out Measurements: 130mm / 5 1/8"                                      |
| ELECTRICAL                                                                |
| Lamp Type: LED (Zhaga Standard)                                           |