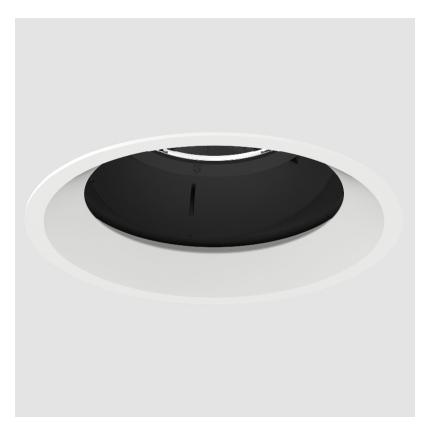

### **BIONIQ ROUND ADJUSTABLE RECESSED**

#### GENERAL ries: Bic

| Series: Bioniq                                                            |
|---------------------------------------------------------------------------|
| Subseries: Bioniq Round Adjustable                                        |
| Brand: Prolicht                                                           |
| Division: Architectural                                                   |
| Mounting Type: Recessed                                                   |
| Mounting Location: Ceiling                                                |
| Subcategory: Downlight                                                    |
| PHYSICAL                                                                  |
| Shape: Round                                                              |
| Diameter (mm): 139                                                        |
| Diameter (in): $5\frac{1}{2}$                                             |
| Height (mm): 137                                                          |
| Height (in): 5 ¾                                                          |
| Ceiling Thickness (mm): 10 / 12.5 / 15                                    |
| Ceiling Thickness (in): 3/8 or 1/2 or 9/16                                |
| Min. Recessing Depth (mm): 150                                            |
| Min. Recessing Depth (in): $5\frac{7}{8}$                                 |
| Light Distribution: Adjustable / Downlight                                |
| Weight (kg): 0.853                                                        |
| Weight (lbs): 1.88                                                        |
| Fixture Finish: SSR / BKV / CWI / CRY / HAB / UFT / ITA / RUA / FTG / MYG |
| LOD / PUS / FRO / FUP / KIA / POP / BLS / SPG / MEY / GOH / GUM / CHC     |
| COM / ABZ / JAG / OBR / MOS / ROR                                         |
| Fixture Material: Aluminum Die Cast                                       |
| Cut-out Measurements: 130mm / 5 1/8"                                      |
| ELECTRICAL                                                                |
| Lamp Type: LED (Zhaga Standard)                                           |