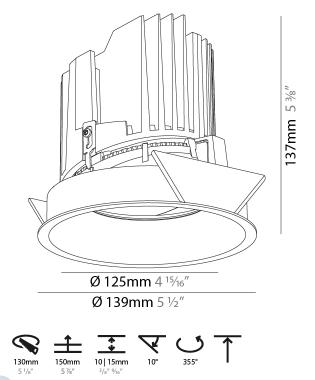

### **BIONIQ ROUND ADJUSTABLE RECESSED**

#### GENERAL ries: Bic

| Series: Bioniq                                                            |
|---------------------------------------------------------------------------|
| Subseries: Bioniq Round Adjustable                                        |
| Brand: Prolicht                                                           |
| Division: Architectural                                                   |
| Mounting Type: Recessed                                                   |
| Mounting Location: Ceiling                                                |
| Subcategory: Downlight                                                    |
| PHYSICAL                                                                  |
| Shape: Round                                                              |
| Diameter (mm): 139                                                        |
| Diameter (in): $5\frac{1}{2}$                                             |
| Height (mm): 137                                                          |
| Height (in): 5 ¾                                                          |
| Ceiling Thickness (mm): 10 / 12.5 / 15                                    |
| Ceiling Thickness (in): 3/8 or 1/2 or 9/16                                |
| Min. Recessing Depth (mm): 150                                            |
| Min. Recessing Depth (in): $5\frac{7}{8}$                                 |
| Light Distribution: Adjustable / Downlight                                |
| Weight (kg): 0.853                                                        |
| Weight (lbs): 1.88                                                        |
| Fixture Finish: SSR / BKV / CWI / CRY / HAB / UFT / ITA / RUA / FTG / MYG |
| LOD / PUS / FRO / FUP / KIA / POP / BLS / SPG / MEY / GOH / GUM / CHC     |
| COM / ABZ / JAG / OBR / MOS / ROR                                         |
| Fixture Material: Aluminum Die Cast                                       |
| Cut-out Measurements: 130mm / 5 1/8"                                      |
| ELECTRICAL                                                                |
| Lamp Type: LED (Zhaga Standard)                                           |