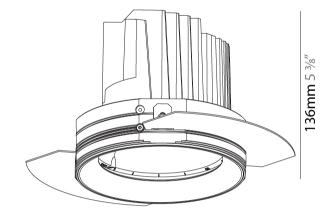

#### GENERAL Series: Bio

| GENERAL                                                                     |
|-----------------------------------------------------------------------------|
| Series: Bioniq                                                              |
| Subseries: Bioniq Round Adjustable                                          |
| Brand: Prolicht                                                             |
| Division: Architectural                                                     |
| Mounting Type: Trimless                                                     |
| Mounting Location: Ceiling                                                  |
| Subcategory: Downlight                                                      |
| PHYSICAL                                                                    |
| Shape: Round                                                                |
| Diameter (mm): 136                                                          |
| Diameter (in): 5 <sup>3</sup> / <sub>8</sub>                                |
| Height (mm): 136                                                            |
| Height (in): $5\frac{3}{8}$                                                 |
| Ceiling Thickness (mm): 10 / 12.5 / 15 / 25                                 |
| Ceiling Thickness (in): 3/8 or 1/2 or 9/16 or 1                             |
| Min. Recessing Depth (mm): 150                                              |
| Min. Recessing Depth (in): $5\frac{7}{8}$                                   |
| Light Distribution: Adjustable / Downlight                                  |
| Weight (kg): 1.024                                                          |
| Weight (lbs): 2.25                                                          |
| Fixture Finish: SSR / BKV / CWI / CRY / HAB / UFT / ITA / RUA / FTG / MYG / |
| LOD / PUS / FRO / FUP / KIA / POP / BLS / SPG / MEY / GOH / GUM / CHC /     |
| COM / ABZ / JAG / OBR / MOS / ROR                                           |
| Fixture Material: Aluminum Die Cast                                         |
| Cut-out Measurements: 2 140mm / 5 1/2"                                      |
| Upon Request: Unique Ceiling Thickness                                      |
| ELECTRICAL                                                                  |
| Lamp Type: LED (Zhaga Standard)                                             |
| Input Wattage (W): 28.6                                                     |
| Total Output Wattage (W): 26.4                                              |
| Dimming: Tri-Mode (Non-Dimming and Phase Dimming (120Vac only)              |
| and 0-10V Dimming)                                                          |
| Driver Included: No                                                         |
| Driver Location: Recessed Housing                                           |
| Driver Type: Constant Current - Universal                                   |
| Driver Class: Class 2                                                       |
| Housing: See components                                                     |
| Input Voltage (V): 120 - 277                                                |
| Constant Current (MA): 700                                                  |
| LED                                                                         |
| Number of LEDg 1                                                            |

| PROJECT   |  |
|-----------|--|
| ТҮРЕ      |  |
| SPECIFIER |  |
| QUANTITY  |  |
| DATE      |  |

Ø 136mm 5 3/8"

Page 1/10