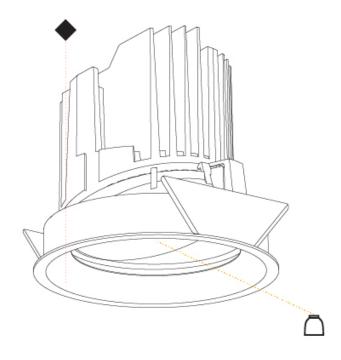

#### GENERAL ries: Bic

| Series: Bioniq                                                            |
|---------------------------------------------------------------------------|
| Subseries: Bioniq Round Adjustable                                        |
| Brand: Prolicht                                                           |
| Division: Architectural                                                   |
| Mounting Type: Recessed                                                   |
| Mounting Location: Ceiling                                                |
| Subcategory: Downlight                                                    |
| PHYSICAL                                                                  |
| Shape: Round                                                              |
| Diameter (mm): 139                                                        |
| Diameter (in): $5\frac{1}{2}$                                             |
| Height (mm): 137                                                          |
| Height (in): 5 ¾                                                          |
| Ceiling Thickness (mm): 10 / 12.5 / 15                                    |
| Ceiling Thickness (in): 3/8 or 1/2 or 9/16                                |
| Min. Recessing Depth (mm): 150                                            |
| Min. Recessing Depth (in): $5\frac{7}{8}$                                 |
| Light Distribution: Adjustable / Downlight                                |
| Weight (kg): 0.853                                                        |
| Weight (lbs): 1.88                                                        |
| Fixture Finish: SSR / BKV / CWI / CRY / HAB / UFT / ITA / RUA / FTG / MYG |
| LOD / PUS / FRO / FUP / KIA / POP / BLS / SPG / MEY / GOH / GUM / CHC     |
| COM / ABZ / JAG / OBR / MOS / ROR                                         |
| Fixture Material: Aluminum Die Cast                                       |
| Cut-out Measurements: 130mm / 5 1/8"                                      |
| ELECTRICAL                                                                |
| Lamp Type: LED (Zhaga Standard)                                           |