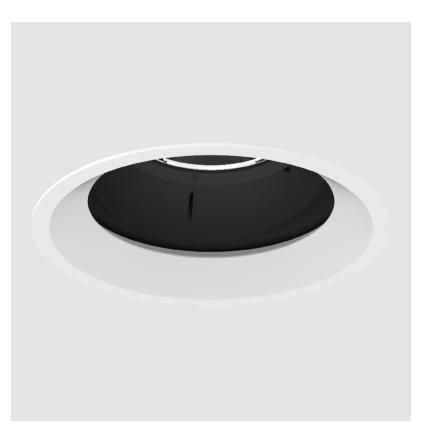

### **BIONIQ ROUND ADJUSTABLE RECESSED**

#### GENERAL ries: Bic

| Series: Bioniq                                                            |
|---------------------------------------------------------------------------|
| Subseries: Bioniq Round Adjustable                                        |
| Brand: Prolicht                                                           |
| Division: Architectural                                                   |
| Mounting Type: Recessed                                                   |
| Mounting Location: Ceiling                                                |
| Subcategory: Downlight                                                    |
| PHYSICAL                                                                  |
| Shape: Round                                                              |
| Diameter (mm): 139                                                        |
| Diameter (in): $5\frac{1}{2}$                                             |
| Height (mm): 137                                                          |
| Height (in): 5 ¾                                                          |
| Ceiling Thickness (mm): 10 / 12.5 / 15                                    |
| Ceiling Thickness (in): 3/8 or 1/2 or 9/16                                |
| Min. Recessing Depth (mm): 150                                            |
| Min. Recessing Depth (in): $5\frac{7}{8}$                                 |
| Light Distribution: Adjustable / Downlight                                |
| Weight (kg): 0.853                                                        |
| Weight (lbs): 1.88                                                        |
| Fixture Finish: SSR / BKV / CWI / CRY / HAB / UFT / ITA / RUA / FTG / MYG |
| LOD / PUS / FRO / FUP / KIA / POP / BLS / SPG / MEY / GOH / GUM / CHC     |
| COM / ABZ / JAG / OBR / MOS / ROR                                         |
| Fixture Material: Aluminum Die Cast                                       |
| Cut-out Measurements: 130mm / 5 1/8"                                      |
| ELECTRICAL                                                                |
| Lamp Type: LED (Zhaga Standard)                                           |