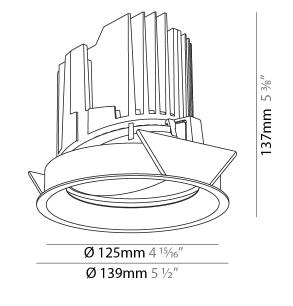

#### GENERAL ries: Bic

| Series: Bioniq                                                            |
|---------------------------------------------------------------------------|
| Subseries: Bioniq Round Adjustable                                        |
| Brand: Prolicht                                                           |
| Division: Architectural                                                   |
| Mounting Type: Recessed                                                   |
| Mounting Location: Ceiling                                                |
| Subcategory: Downlight                                                    |
| PHYSICAL                                                                  |
| Shape: Round                                                              |
| Diameter (mm): 139                                                        |
| Diameter (in): $5\frac{1}{2}$                                             |
| Height (mm): 137                                                          |
| Height (in): 5 ¾                                                          |
| Ceiling Thickness (mm): 10 / 12.5 / 15                                    |
| Ceiling Thickness (in): 3/8 or 1/2 or 9/16                                |
| Min. Recessing Depth (mm): 150                                            |
| Min. Recessing Depth (in): $5\frac{7}{8}$                                 |
| Light Distribution: Adjustable / Downlight                                |
| Weight (kg): 0.853                                                        |
| Weight (lbs): 1.88                                                        |
| Fixture Finish: SSR / BKV / CWI / CRY / HAB / UFT / ITA / RUA / FTG / MYG |
| LOD / PUS / FRO / FUP / KIA / POP / BLS / SPG / MEY / GOH / GUM / CHC     |
| COM / ABZ / JAG / OBR / MOS / ROR                                         |
| Fixture Material: Aluminum Die Cast                                       |
| Cut-out Measurements: 130mm / 5 1/8"                                      |
| ELECTRICAL                                                                |
| Lamp Type: LED (Zhaga Standard)                                           |