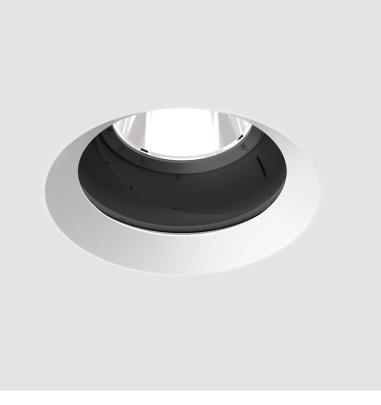

### **BIONIQ ROUND ADJUSTABLE TRIMLESS**

#### GENERAL Series: Bio

| GENERAL                                                                     |
|-----------------------------------------------------------------------------|
| Series: Bioniq                                                              |
| Subseries: Bioniq Round Adjustable                                          |
| Brand: Prolicht                                                             |
| Division: Architectural                                                     |
| Mounting Type: Trimless                                                     |
| Mounting Location: Ceiling                                                  |
| Subcategory: Downlight                                                      |
| PHYSICAL                                                                    |
| Shape: Round                                                                |
| Diameter (mm): 136                                                          |
| Diameter (in): 5 <sup>3</sup> / <sub>8</sub>                                |
| Height (mm): 136                                                            |
| Height (in): $5\frac{3}{8}$                                                 |
| Ceiling Thickness (mm): 10 / 12.5 / 15 / 25                                 |
| Ceiling Thickness (in): 3/8 or 1/2 or 9/16 or 1                             |
| Min. Recessing Depth (mm): 150                                              |
| Min. Recessing Depth (in): $5\frac{7}{8}$                                   |
| Light Distribution: Adjustable / Downlight                                  |
| Weight (kg): 1.024                                                          |
| Weight (lbs): 2.25                                                          |
| Fixture Finish: SSR / BKV / CWI / CRY / HAB / UFT / ITA / RUA / FTG / MYG / |
| LOD / PUS / FRO / FUP / KIA / POP / BLS / SPG / MEY / GOH / GUM / CHC /     |
| COM / ABZ / JAG / OBR / MOS / ROR                                           |
| Fixture Material: Aluminum Die Cast                                         |
| Cut-out Measurements: 2 140mm / 5 1/2"                                      |
| Upon Request: Unique Ceiling Thickness                                      |
| ELECTRICAL                                                                  |
| Lamp Type: LED (Zhaga Standard)                                             |
| Input Wattage (W): 28.6                                                     |
| Total Output Wattage (W): 26.4                                              |
| Dimming: Tri-Mode (Non-Dimming and Phase Dimming (120Vac only)              |
| and 0-10V Dimming)                                                          |
| Driver Included: No                                                         |
| Driver Location: Recessed Housing                                           |
| Driver Type: Constant Current - Universal                                   |
| Driver Class: Class 2                                                       |
| Housing: See components                                                     |
| Input Voltage (V): 120 - 277                                                |
| Constant Current (MA): 700                                                  |
| LED                                                                         |
| Number of LEDg 1                                                            |